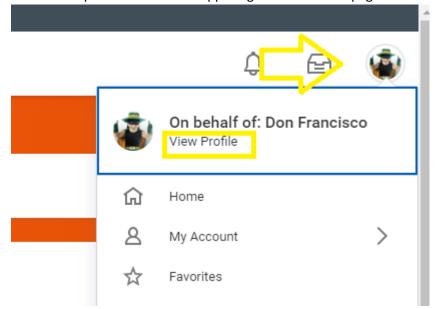

## How to Review Current Disbursement Plan in USFWorks

- 1) Login to USF Works.
- 2) Click on the picture icon on the upper right corner of the page and select View Profile:

3) On the right hand side of the page under **Job Details**, the **Disbursement Plan Period** field will reflect your current disbursement election. In the example below, it is 12 months.